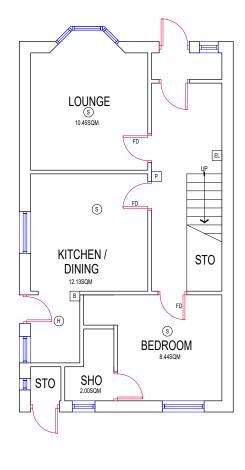

## **APPENDIX 4**

This drawing was produced using CAD and on no account should be amended by hand.
This drawing should not be scaled from.
All dimensions shown are for reference and should be checked on site prior to commencement of work.

## PROPOSED GROUND FLOOR

- S Smoke Detector
- Heat Detector
- EL Emergency Lighting Unit
- B Fire Blanket
- P Extinguisher
- FD Fire Door