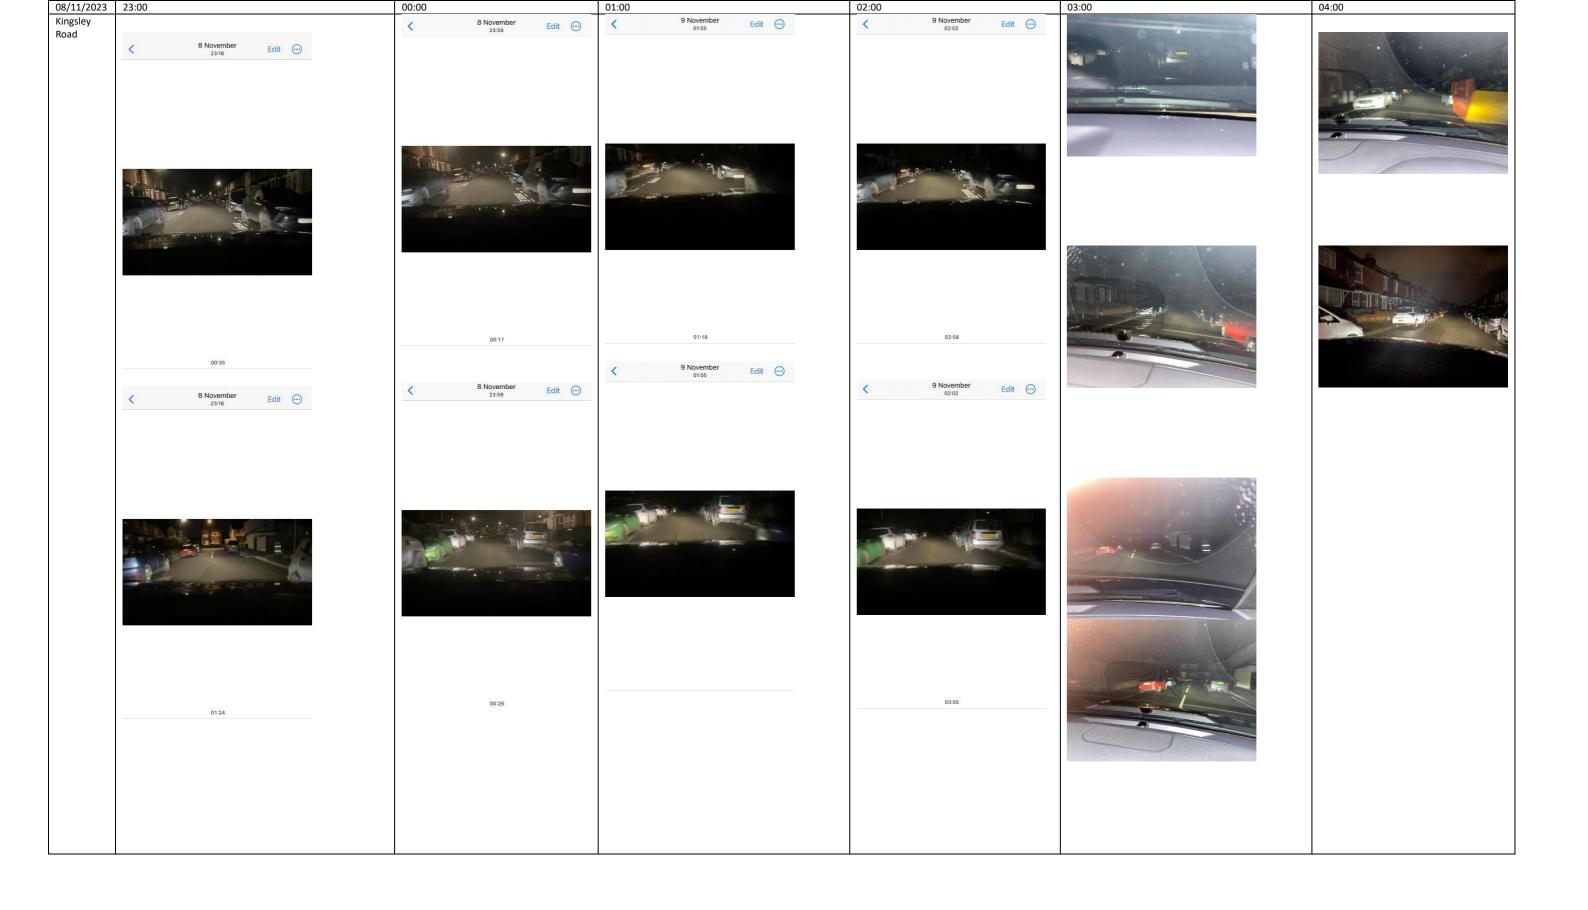

#### Survey Details

- 3.5 The survey was carried out on 8<sup>th</sup> and 10<sup>th</sup> November 2023, having been carried out hourly between 23:00 and 04:00.
- 3.6 Measurements of all kerbside features were carried out to an accuracy of 0.1 metres. Any particular site features such as the presence of skips, etc., were noted.

#### 4.0 SURVEY RESULTS - OCCUPANCY AND RESERVE

4.1 The Numerical Summary is attached at **Appendix 2** with some photographs of the available spaces attached at **Appendix 3**. Based on a parking space length of 5.5 metres, the summary results are shown below.

# **APPENDIX 3**

|            | 10 November 23:10 Edit |  |  |  |
|------------|------------------------|--|--|--|
|            |                        |  |  |  |
|            |                        |  |  |  |
|            |                        |  |  |  |
|            |                        |  |  |  |
|            |                        |  |  |  |
|            | 01:37                  |  |  |  |
|            |                        |  |  |  |
|            |                        |  |  |  |
|            |                        |  |  |  |
|            |                        |  |  |  |
|            |                        |  |  |  |
|            |                        |  |  |  |
|            |                        |  |  |  |
|            |                        |  |  |  |
|            |                        |  |  |  |
|            |                        |  |  |  |
|            |                        |  |  |  |
| Henry Road |                        |  |  |  |