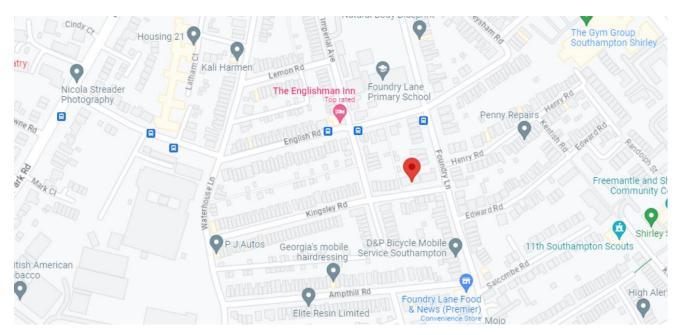

#### Survey extent

- 3.2 The survey area encompasses a general 250m linear distance from the site. However, in line with the general rule, the survey is either curtailed at or extended to a safe or convenient point on the roads in question. In particular, the survey extent does not abruptly end mid-way between junctions instead, the extent is up to the next junction.
- 3.3 There are certain exemptions to the aforementioned adaptation such as when a road is so long that the survey extent would be in excess of a reasonable distance from the development site.
- 3.4 The figure below shows the survey area deemed appropriate for the proposed development.

Figure 2 – Parking Survey Extent - Based on and adapted from Google Maps

Roads under consideration at 0.145miles away from subject postcode

| 1 | Kingsley Road (whole length)                                               |
|---|----------------------------------------------------------------------------|
| 2 | English Road (whole length)                                                |
| 3 | Imperial Avenue (from interception with Lemon Road)                        |
| 4 | Foundry Lane (between interception with Kingsley Road English Road)        |
| 5 | Waterhouse Lane (between interception with Kingsley Road and English Road) |
| 6 | Edward Road (from interception with Kentish Road to Foundry Lane)          |
| 7 | Henry Road (from interception with Kentish Road to Foundry Lane)           |